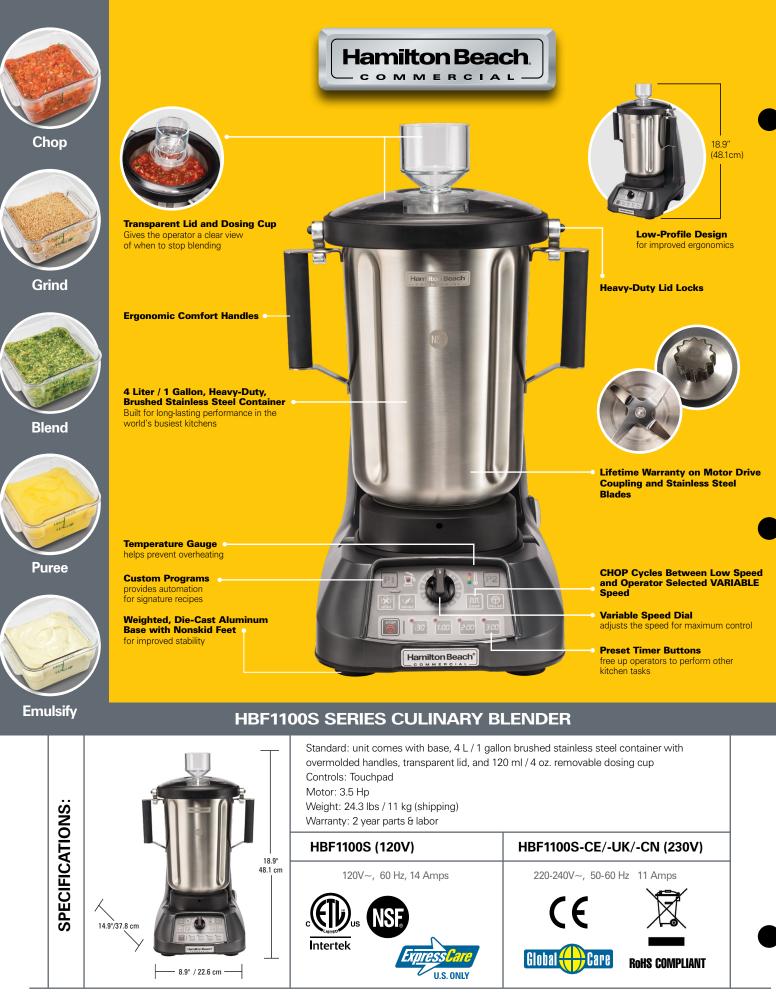

## HBF1100S Series Culinary Blender 4 Liter / 1 Gallon

Saves Prep Time

with Powerful, High-Volume Blending

## **EXPEDITOR**<sup>TH</sup> family of blenders

Powerful 3.5 Hp motor provides great results in a fraction of the time

Designed with safety in mind, the lid interlock ensures the blender will not start until jar and lid are securely in place

Unique CHOP function pulses the blades to keep ingredients moving and optimize control of consistency

Lifetime warranty on motor drive coupling and stainless steel blades

For more Good Thinking<sup>®</sup> v